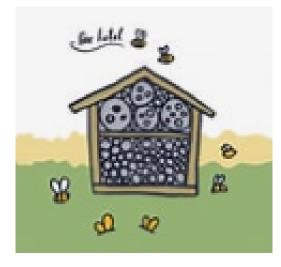

## Competition Time Competition Time a Lambs Lane Bug Hor Entry fee 50p

Enter our competition to design a Lambs Lane Bug Hotel. There will be two winners, one from each Key Stage. Entries close at 3:30pm on Friday 14<sup>th</sup> June.

Entries must be neatly presented, and all parts clearly labelled. Remember, the hotel will be outside so think carefully about the different materials you would want to use and consider the suitability of each one for the outdoor environment.