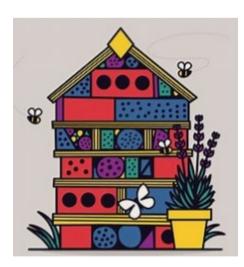

## Competition Time Competition Time a Lambs Lane Bug Hor Entry fee 50p

Enter our competition to design a Lambs Lane Bug Hotel. There will be two winners, one from each Key Stage. Entries close at 3:30pm on Friday 14<sup>th</sup> June.

Entries must be neatly presented, and all parts clearly labelled. Remember, the hotel will be outside so think carefully about the different materials you would want to use and consider the suitability of each one for the outdoor environment.